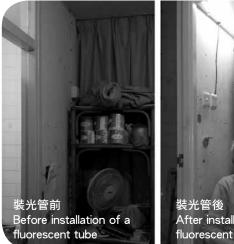

# 義工主動檢測 獨老住得守心

關伯伯獨居,行動不便故甚少外出。早前因電熱 水爐故障而向「長者家居維修服務」求助,因長者體 弱及健康問題,本機構亦儘速聯絡義工協助。

檢修電熱水爐當日,義工亦為長者進行了家居安 全評估,期間發現了數項需要維修的項目,首先是聽 到關伯伯表示慣常坐著閱報的位置光線不足,在視力 欠佳下,需要使用放大鏡閱報,之前找人製作了一個 流動燈泡裝置,惟經家居維修義工檢測後評估,認為 有潛在危險不建議使用,於是,是次家訪遂為其安裝 了一枝兩呎光管,「真係好囉!而家唔駛棧細燈仔, 有支光管光好多!」關伯伯對此十分開心並大表滿 意。

Apart from fixing the water heater, our Volunteer Master also conducted a home safety assessment during that visit and found that several things needed to be fixed. During a causal chat, Grandpa said that it is quite dim in the spot where he usually sits when he reads newspapers. He needs to read with magnifying glasses because of his poor vision. He had someone made him a moveable lighting device some time ago, which was found to be a potential threat to home safety by our Volunteer who advised Grandpa to stop using it. Our Volunteer installed a fluorescent tube of 2 feet long in an appropriate position right away. "Splendid! I no longer have to read under a small lamp. A fluorescent lamp is much better!" Grandpa was delighted and very happy with the lighting device.