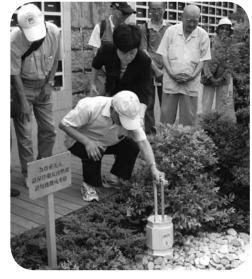

#### Elderly's Visit to Tseung Kwan O Gardens of Cremated Ashes

A group of elderly participated in a special kind of tour organized by The Board of Management of The Chinese Permanent Cemeteries (BMCPC). They visited the Garden of Remembrance in Tseung Kwan O and joined the cremated ashes scattering in experiencing this new type of funeral. Some elderly think that it is a natural way for having the cremated ashes returned to soil, while some elderly think that it is tidy and convenient.

With the co-operation with St. James' Settlement Funeral Navigation Services, BMCPC leads the elderly and their family to Tseung Kwan O Chinese Permanent Cemetery, visiting the first Garden of Remembrance operated since last December. The Garden has two sections with around 1,030 square meters, including a scattering pool providing barrier-free facilities and also 19 scattering pool in another session. A memorial wall is next to each pool. At the moment, the Garden is capable for 2,691 memorial boards.

At the same day, the organizer also held the funeral for a passedaway elderly. They invited one of the elderly as the representative

in helping to scatter the ashes into the pool. This gives a chance for the elderly to have a real experience for the whole process.

長者參觀骨灰花園<sup>,</sup>並親身體會撒骨灰安葬的儀式。 The elderly not only visited the Gardens of Cremated Ashes, but also participated in scattering the ashes into the pool.

長者參觀 將軍**澳骨灰花**園

成報

傳媒報導

Media Report

一批長者參加由華人永遠墳場管理委員會舉辦的 另類導賞團,參觀華永會將軍澳紀念花園,並即場參 與撒骨灰儀式,親身體驗這種新的安葬方法。有長者 認為,將骨灰撒在泥土上是回歸自然,亦有長者大讚 於花園撒骨灰做法乾淨利落。