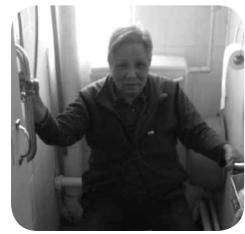

#### 現在容婆婆可靠不鏽鋼扶手起座,十分安全。

Grandma Yung can now rise from the toilet seat easily with the support of the two handrails. That helps prevent her from falling.