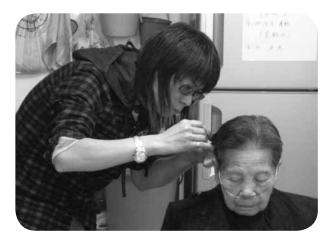

即使是一些病者和弱老,也希望以整潔的儀容迎接新年。 Having a tidy and clean appearance for New Year is the wish for many patients and elderly.

聖雅各福群會各位愛心善長:

你們好,本人白婆婆,是一個無依無靠的獨身老 者,父親自少失散,母親年老離世,常思念親失。

家居環境惡劣,慚愧得很,導至雜物堆積如山, 又因身體不適,無法清理,困難重重,不知如何是 好。