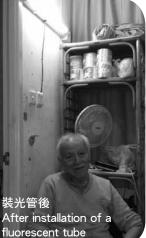

# 義工主動檢測 獨老住得守心

關伯伯獨居,行動不便故甚少外出。早前因電熱 水爐故障而向「長者家居維修服務」求助,因長者體 弱及健康問題,本機構亦儘速聯絡義工協助。

檢修電熱水爐當日,義工亦為長者進行了家居安 全評估,期間發現了數項需要維修的項目,首先是聽 到關伯伯表示慣常坐著閱報的位置光線不足,在視力 欠佳下,需要使用放大鏡閱報,之前找人製作了一個 流動燈泡裝置,惟經家居維修義工檢測後評估,認為 有潛在危險不建議使用,於是,是次家訪遂為其安裝 了一枝兩呎光管,「真係好囉!而家唔駛棧細燈仔, 有支光管光好多!」關伯伯對此十分開心並大表滿 意。

Apart from fixing the water heater, our Volunteer Master also conducted a home safety assessment during that visit and found that several things needed to be fixed. During a causal chat, Grandpa said that it is quite dim in the spot where he usually sits when he reads newspapers. He needs to read with magnifying glasses because of his poor vision. He had someone made him a moveable lighting device some time ago, which was found to be a potential threat to home safety by our Volunteer who advised Grandpa to stop using it. Our Volunteer installed a fluorescent tube of 2 feet long in an appropriate position right away. "Splendid! I no longer have to read under a small lamp. A fluorescent lamp is much better!" Grandpa was delighted and very happy with the lighting device.